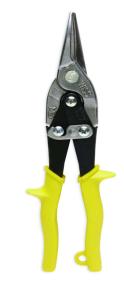

9-3/4" Compound Action Straight, Left and Right Cut Snips

## **Features**

- Straight Cut, Cuts Straight and Slight Curves
- Cuts Low Carbon Cold Rolled Steel
- Non-Slip Serrated Jaw of Tough Molybdenum Steel Holds Material Firmly and Uniformly Spreads Cutting Force Across Blade Edge
- Withstands Strain of Cutting Heavy Stock
- Spring-Action for Fast, Effortless Feed
- Non-Slip, Textured Grips and Safety Latch
- Yellow Handles for Ease of Identification